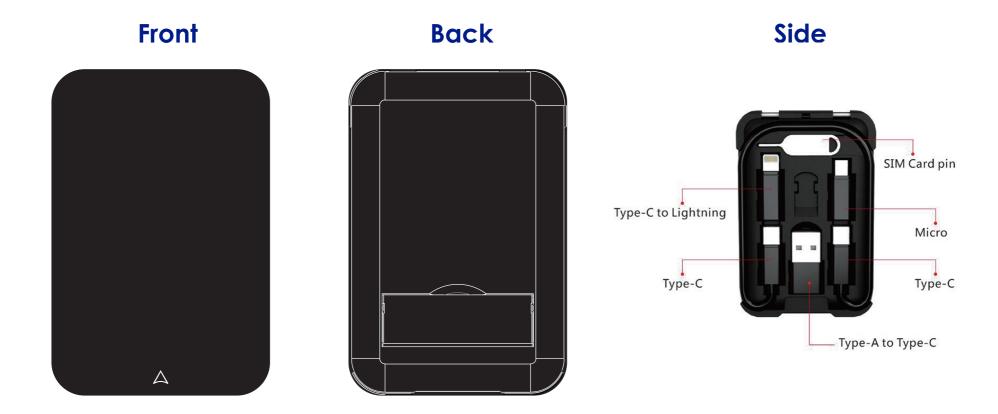

### **Product Colour**

Black

Multi Function Charging Set 86mm × 57.5mm

86mm × 57.5mm

Branding method: Full color Print